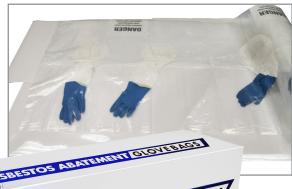

## **Extended Run Glove Bags**

1st Poly extended run glove bags are design to save time while providing a safe and efficient method for removal of asbestos insulation. Ultra clear 6mil polyethylene sheeting allows for easy viewing of the work area. Pressure tested to ensure quality and safety.

## **SPECIFICATIONS**

| Item      | Description                                                              |
|-----------|--------------------------------------------------------------------------|
| 1639-5725 | 1st Poly extended run glove bags 8" - 6MIL - 44" x 60" - (25 per case)   |
| 1677-5660 | 1st Poly extended run glove bags 10" – 6 MIL – 54" x 60" – (25 per case) |

| ltem      | Description                                                             |
|-----------|-------------------------------------------------------------------------|
| 1678-5661 | 1st Poly extended run glove bags 14" – 6 MIL – 60" x 72"– (20 per case) |
| 1670-5764 | 1st Poly extended run glove bags 18" – 6 MIL – 66" x 84"– (15 per case) |