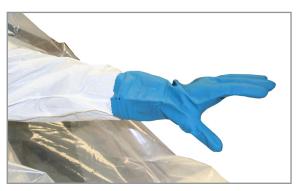

## **Extended Run Glove Bags**

1st Poly extended run glove bags are design to save time while providing a safe and efficient method for removal of asbestos insulation. Ultra clear 6mil polyethylene sheeting allows for easy viewing of the work area. Pressure tested to ensure quality and safety.

- ► Ultra clear 6mil poly sheeting for viewing work area
- ► Pressure tested to ensure quality and safety